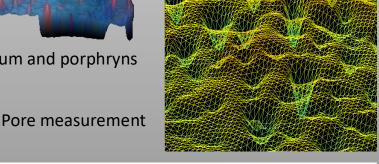

### Normal, Cross Polarized, Parallel Polarized, and Ultraviolet Light **Depicts:**

- Sun damage
- Dyschromia analysis
- Sebum & Porphyrins
- Elasticity analysis
- **Hydration levels**
- Pore size and depth
- Precise measurements

- Wrinkles
- Potential wrinkles
- Vascularity
- Skin age
- · Symmetry analysis
- Skin texture
- Inflammation
- Surface, Epidermal & Dermal pigment

Full Face 3D Imaging

Wrinkles, potential wrinkles,

and skin texture in 3D