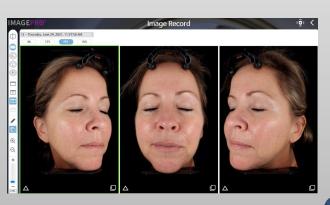

Morphing technology simulates treatment results

In depth analysis compares patient with peers of same age