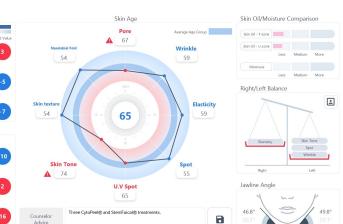

### Normal, Cross Polarized, Parallel Polarized, and Ultraviolet Light **Depicts:**

- Sun damage
- Dyschromia analysis
- Sebum & Porphyrins
- Elasticity analysis
- **Hydration levels**
- Pore size and depth
- Precise measurements

- Wrinkles
- Potential wrinkles
- Vascularity
- Skin age
- · Symmetry analysis
- Skin texture
- Inflammation
- Surface, Epidermal & Dermal pigment

Full Face 3D Imaging

Wrinkles, potential wrinkles,

and skin texture in 3D

Morphing technology simulates treatment results

In depth analysis compares patient with peers of same age