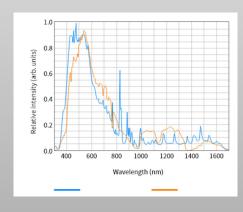

Hybrid's
Zenon
Flashlamps
mimic
natural
sunlight

I am happy to recommend the Emage Image Pro® Hybrid as a wonderful "tool" to help you and your patients understand how our cosmetic therapies can really make a difference.