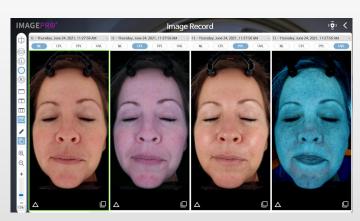

### Normal, Cross Polarized, Parallel Polarized, and Ultraviolet Light **Depicts:**

- Sun damage
- Dyschromia analysis
- Sebum & Porphyrins
- Elasticity analysis
- **Hydration levels**
- Pore size and depth
- Precise measurements

- Wrinkles
- Potential wrinkles
- Vascularity
- Skin age
- · Symmetry analysis
- Skin texture
- Inflammation
- Surface, Epidermal & Dermal pigment

Full Face 3D Imaging

Wrinkles, potential wrinkles,

and skin texture in 3D