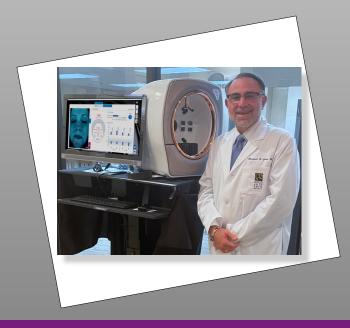

# **IMAGEPRO®**

SUNITE & HYBRID

**Convert More Consultations** 

Michael H. Gold, M.D.

Medical Director

Gold Skin Care Center

Tennessee Clinical Research Center

**Automatic COVID-19 Sanitization** 