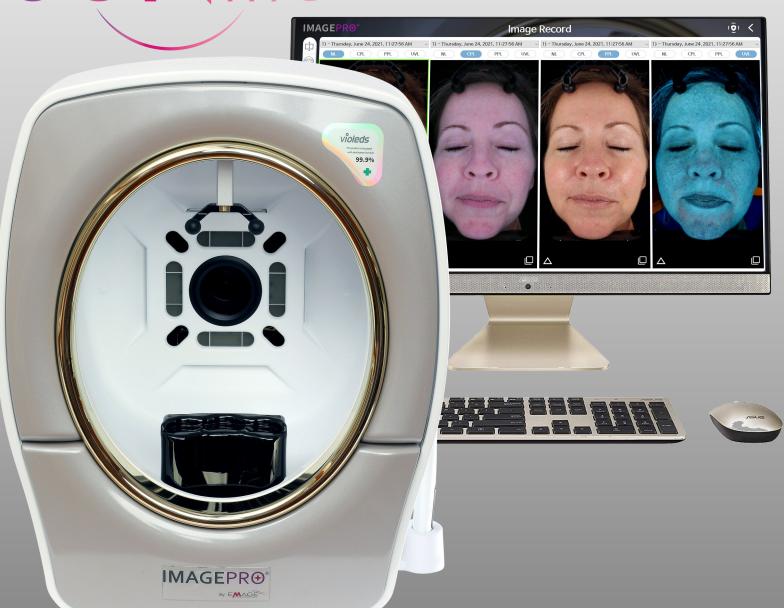

### Normal, Cross Polarized, Parallel Polarized, and Ultraviolet Light **Depicts:**

- Sun damage
- Dyschromia analysis
- Sebum & Porphyrins
- Elasticity analysis
- **Hydration levels**
- Pore size and depth
- Precise measurements

- Wrinkles
- Potential wrinkles
- Vascularity
- Skin age
- · Symmetry analysis
- Skin texture
- Inflammation
- Surface, Epidermal & Dermal pigment

Full Face 3D Imaging

Wrinkles, potential wrinkles,

and skin texture in 3D